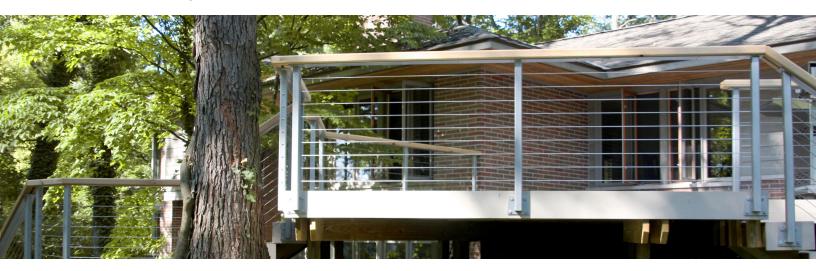

# Cable Rail Product Spec Sheet

Flexible enough for any application and perfect for homes, offices, decks and porches. Our design team works closely with customers to ensure their handrail is exactly what they envision for their project.

## **Product Details:**Wide Variety of Frame Materials

#### **Tube Steel Posts**

2x2x1/4 Tube Steel 2x2 1/4 Tube Steel Posts 1x2 x 1/8 Wall tube Steel Flat bar 3" wide x minimum 1/2 thick 1 1/2 Round Pipe

### Top Rail

1x2x1/8 Tube Steel 3" Channel 1 1/2 Round Pipe 1 1/2 Schedule 40 Top or Fascia Mount